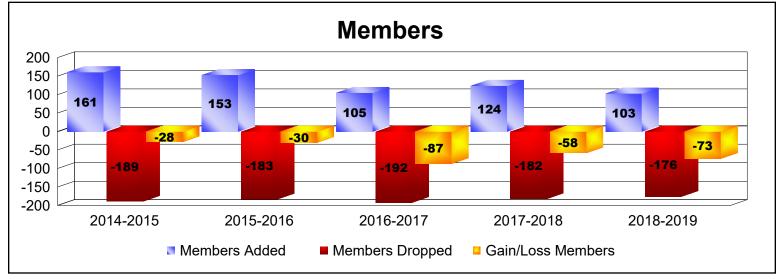

## As of June 2019 Cumulative

| Year      | New<br>Clubs | Dropped<br>Clubs | Gain/<br>Loss<br>Clubs | New<br>Members | Charter<br>Members | Reinstate<br>Members | Transfer<br>Members | Total<br>Member<br>Added | Total<br>Members<br>Dropped | Gain/<br>Loss<br>Members |
|-----------|--------------|------------------|------------------------|----------------|--------------------|----------------------|---------------------|--------------------------|-----------------------------|--------------------------|
| 2014-2015 | 0            | -3               | -3                     | 138            | 4                  | 4                    | 15                  | 161                      | -189                        | -28                      |
| 2015-2016 | 0            | -2               | -2                     | 120            | 2                  | 6                    | 25                  | 153                      | -183                        | -30                      |
| 2016-2017 | 0            | -1               | -1                     | 84             | 1                  | 5                    | 15                  | 105                      | -192                        | -87                      |
| 2017-2018 | 1            | -1               | 0                      | 92             | 21                 | 1                    | 10                  | 124                      | -182                        | -58                      |
| 2018-2019 | 0            | -1               | -1                     | 89             | 3                  | 4                    | 7                   | 103                      | -176                        | -73                      |
| Average   | 0            | -2               | -1                     | 105            | 6                  | 4                    | 14                  | 129                      | -184                        | -55                      |