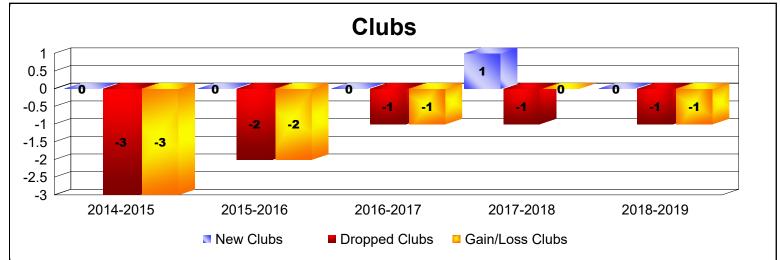

## As of June 2019 Cumulative

| Year      | New<br>Clubs | Dropped<br>Clubs | Gain/<br>Loss<br>Clubs | New<br>Members | Charter<br>Members | Reinstate<br>Members | Transfer<br>Members | Total<br>Member<br>Added | Total<br>Members<br>Dropped | Gain/<br>Loss<br>Members |
|-----------|--------------|------------------|------------------------|----------------|--------------------|----------------------|---------------------|--------------------------|-----------------------------|--------------------------|
| 2014-2015 | 0            | -3               | -3                     | 138            | 4                  | 4                    | 15                  | 161                      | -189                        | -28                      |
| 2015-2016 | 0            | -2               | -2                     | 120            | 2                  | 6                    | 25                  | 153                      | -183                        | -30                      |
| 2016-2017 | 0            | -1               | -1                     | 84             | 1                  | 5                    | 15                  | 105                      | -192                        | -87                      |
| 2017-2018 | 1            | -1               | 0                      | 92             | 21                 | 1                    | 10                  | 124                      | -182                        | -58                      |
| 2018-2019 | 0            | -1               | -1                     | 89             | 3                  | 4                    | 7                   | 103                      | -176                        | -73                      |
| Average   | 0            | -2               | -1                     | 105            | 6                  | 4                    | 14                  | 129                      | -184                        | -55                      |